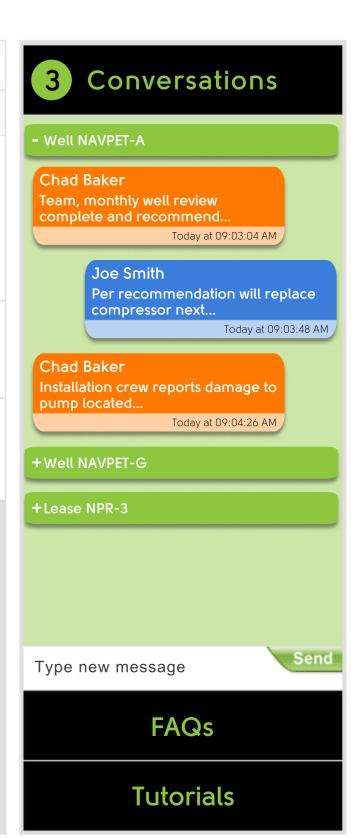

### Conversations

# Conversations

**Chad Baker** Team, monthly well review complete and recommend.

Joe Smith

Per recommendation will replace compressor next...

Today at 09:03:04 AM

Today at 09:03:48 AM

Send

Chad Baker

Installation crew reports damage to pump located.. Today at 09:04:26 AM

+Lease NPR-3

Type new message

**FAQs** 

**Tutorials** 

Q ALL Y

**SEARCH** 