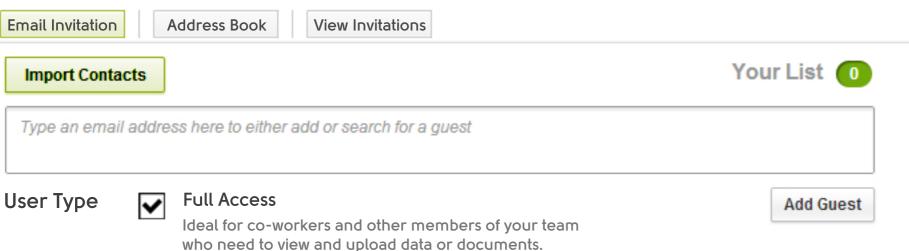

# share & collaborate

Share Your WellBitz Account with Others

Address Book **Email Invitation** View Invitations Import Contacts Type an email address here to either add or search for a guest

**User Type** 

Ideal for co-workers and other members of your team who need to view and upload data or documents.

Restricted Access

Ideal for sharing information with partners and others who only need to view certain wells.

Add Guest

Your List 0

Your Team

4 Users on this Account 5 Users max for this plan 1 Users Available