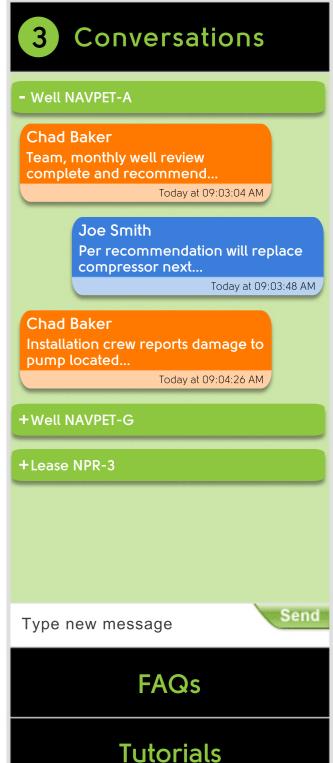

### Conversations

# Conversations

**Chad Baker** Team, monthly well review complete and recommend.

Joe Smith

Per recommendation will replace compressor next...

Today at 09:03:04 AM

Today at 09:03:48 AM

Send

Chad Baker

Installation crew reports damage to pump located.. Today at 09:04:26 AM

+Lease NPR-3

Type new message

**FAQs** 

**Tutorials** 

Q ALL Y

**SEARCH** 