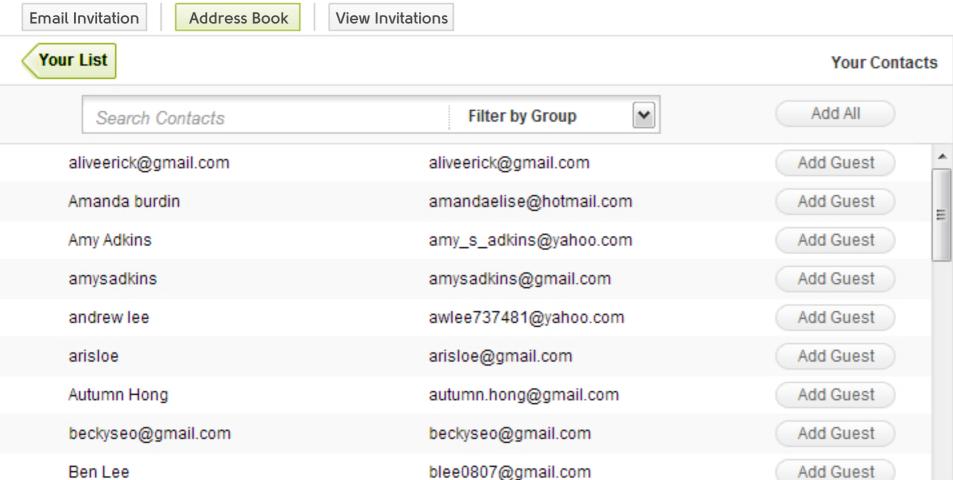

# share & collaborate

Share Your WellBitz Account with Others

Address Book **Email Invitation** View Invitations Import Contacts Type an email address here to either add or search for a guest

**User Type** 

Add Guest

Your List 0

Your Team

4 Users on this Account 5 Users max for this plan 1 Users Available