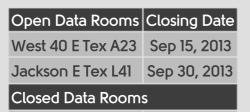

| Open Data Rooms   | Closing Date |
|-------------------|--------------|
| West 40 E Tex A23 | Sep 15, 2013 |
| Jackson E Tex L41 | Sep 30, 2013 |
| Closed Data Rooms |              |
| West 40 E Tex A4  | Re-open      |