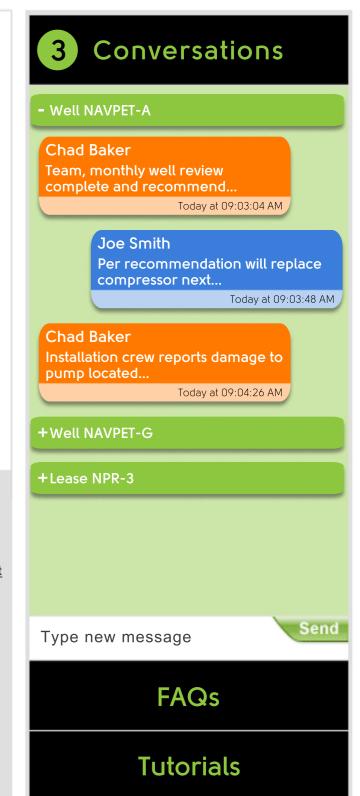

### Conversations

# Conversations

**Chad Baker** Team, monthly well review complete and recommend.

Joe Smith

Per recommendation will replace compressor next...

Today at 09:03:04 AM

Today at 09:03:48 AM

Send

Chad Baker

Installation crew reports damage to pump located.. Today at 09:04:26 AM

+Lease NPR-3

Type new message

**FAQs** 

**Tutorials** 

Q ALL Y

**SEARCH** 