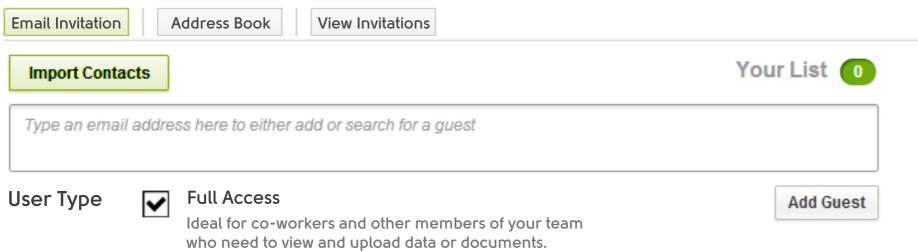

# share & collaborate

Share Your WellBitz Account with Others

Address Book **Email Invitation** View Invitations Import Contacts Type an email address here to either add or search for a guest

**User Type** 

Ideal for co-workers and other members of your team who need to view and upload data or documents.

Restricted Access

Ideal for sharing information with partners and others who only need to view certain wells.

Add Guest

Your List 0

Your Team

4 Users on this Account 5 Users max for this plan 1 Users Available