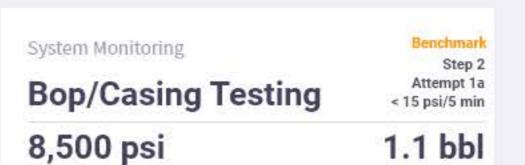

## Remote Viewing - Rig: Discoverer Clear Leader | Well - WR578-PS004ST001

System Monitoring

Bop/Casing Testing

Attempt 1a
<15 psi/5 min

8,500 psi

1.1 bbl