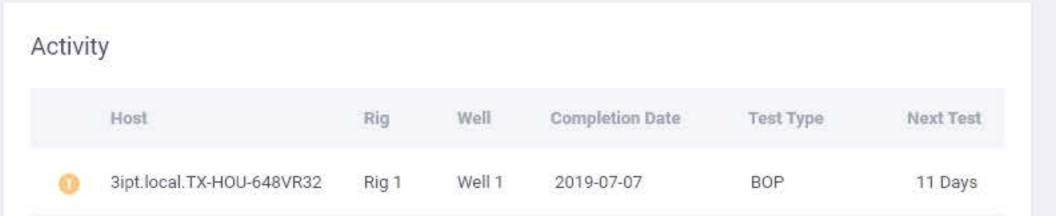

- Dashboard
- ☑ Inbox
- | Products
- Report
- Remote Viewing
- Chat Room
- 🛅 Calendar
- Help Center
- Settings

## Remote Viewing - Rig: Discoverer Clear Leader | Well - WR578-PS004ST001

























- . Dashboard
- ☑ Inbox
- | Products
- Report
- Remote Viewing
- Chat Room
- 🖽 Calendar
- Help Center
- Settings

## Remote Viewing - Rig: Discoverer Clear Leader | Well - WR578-PS004ST001

System Monitoring

Bop/Casing Testing

Attempt 1a
<15 psi/5 min

8,500 psi

1.1 bbl















## 

- . Dashboard
- ☑ Inbox
- Products
- Report
- Remote Viewing
- Chat Room
- 🖽 Calendar
- Help Center
- Settings

## Remote Viewing - Rig: Discoverer Clear Leader | Well - WR578-PS004ST001