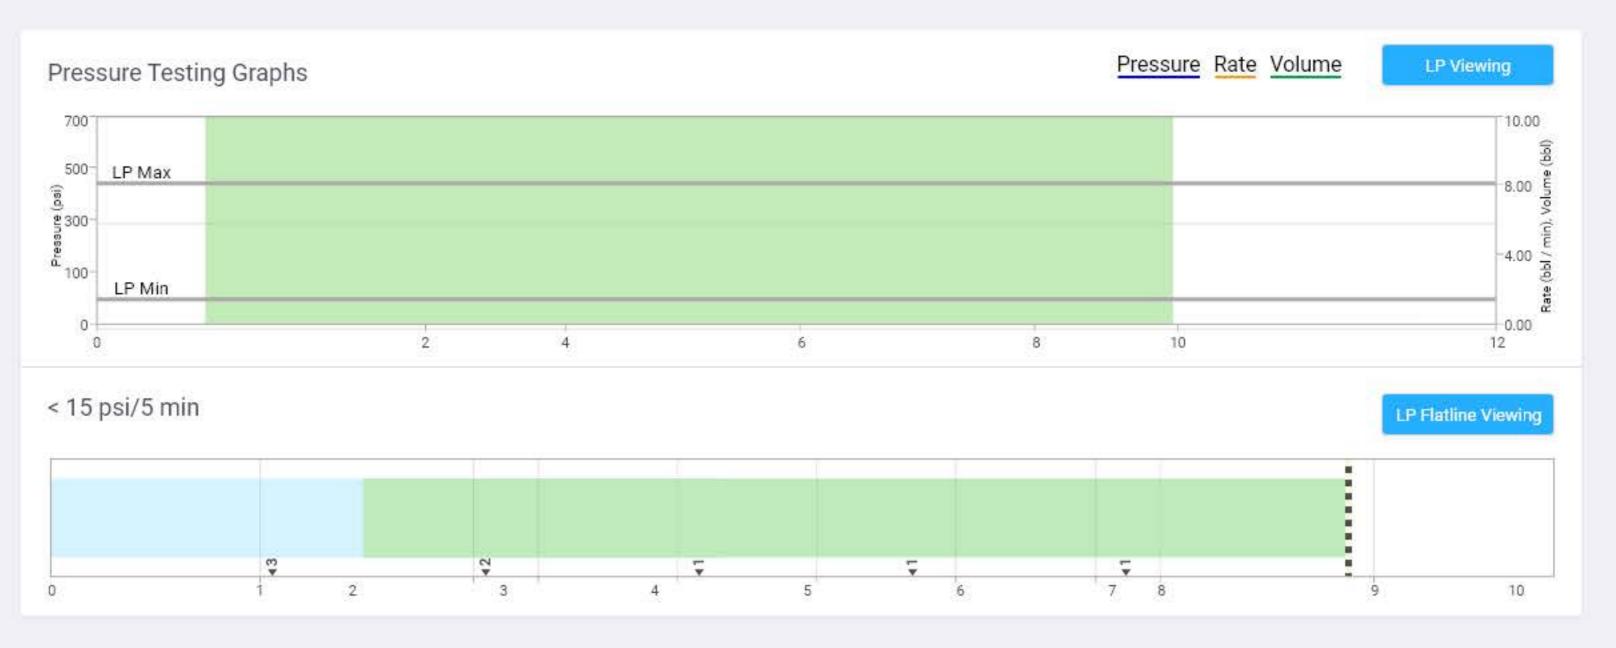

## Remote Viewing - Rig: Discoverer Clear Leader | Well - WR578-PS004ST001

System Monitoring

Bop/Casing Testing

Attempt 1a
<15 psi/5 min

8,500 psi

1.1 bbl