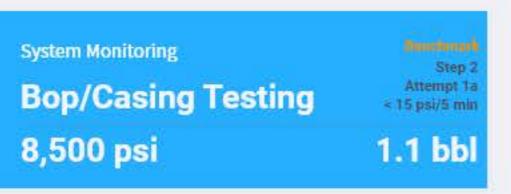

## Remote Viewing - Rig: Discoverer Clear Leader | Well - WR578-PS004ST001

System Monitoring

Bop/Casing Testing

Attempt 1a
<15 psi/5 min

8,500 psi

1.1 bbl