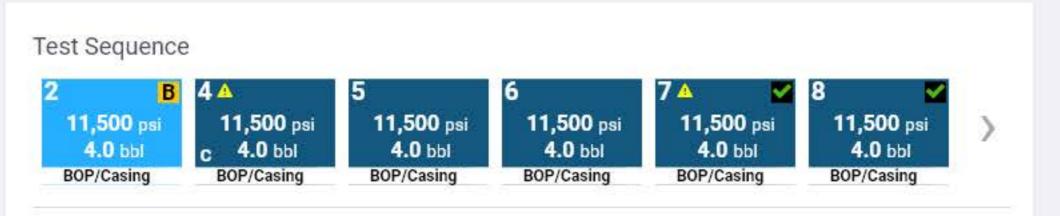

## Remote Viewing - Rig: Discoverer Clear Leader | Well - WR578-PS004ST001

System Monitoring

Bop/Casing Testing

Attempt 1a
<15 psi/5 min

8,500 psi

1.1 bbl