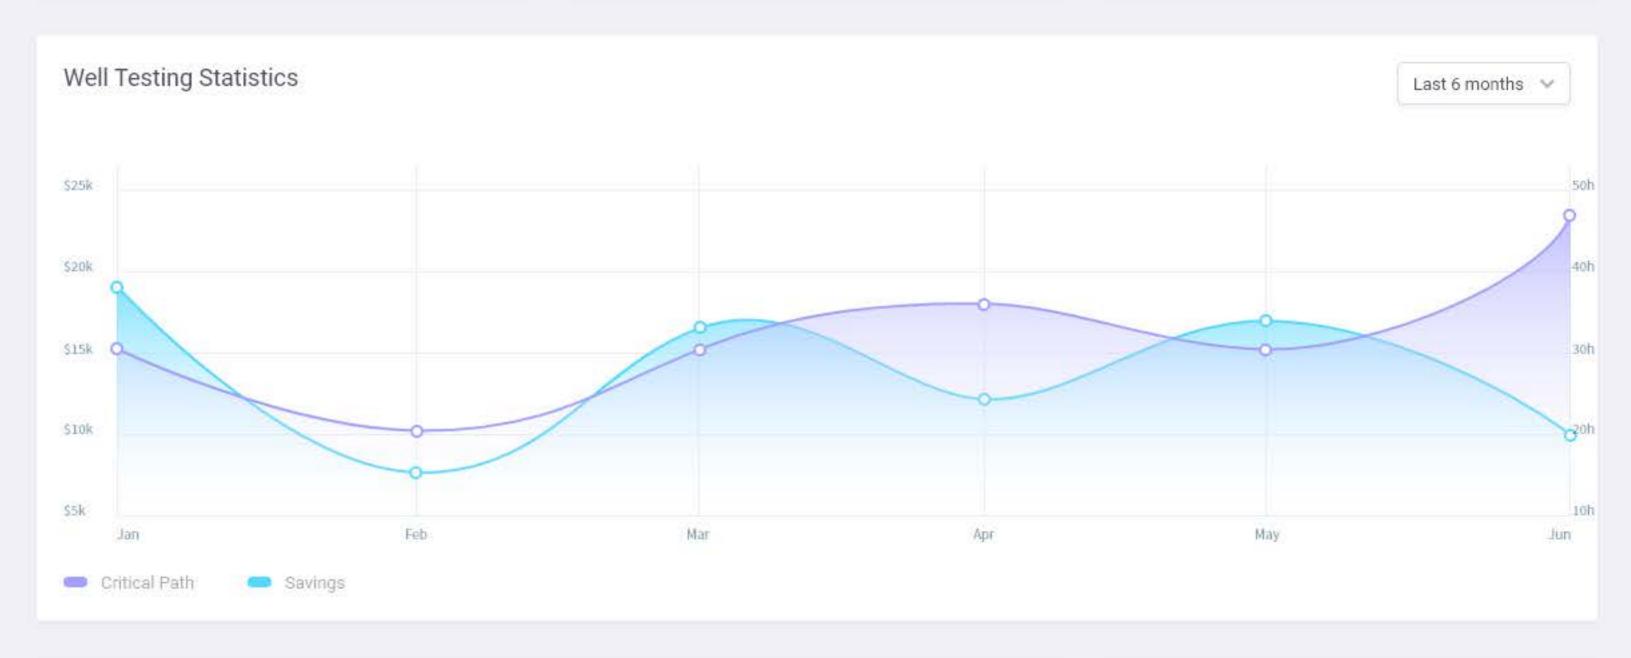

- Dashboard
- ☑ Inbox
- | Products
- Report
- Remote Viewing
- Chat Room
- 🛅 Calendar
- Help Center
- Settings

## Remote Viewing - Rig: Discoverer Clear Leader | Well - WR578-PS004ST001

























- . Dashboard
- ☑ Inbox
- | Products
- Report
- Remote Viewing
- Chat Room
- 🖽 Calendar
- Help Center
- Settings

## Remote Viewing - Rig: Discoverer Clear Leader | Well - WR578-PS004ST001

System Monitoring

Bop/Casing Testing

Attempt 1a
<15 psi/5 min

8,500 psi

1.1 bbl















## 

- . Dashboard
- ☑ Inbox
- Products
- Report
- Remote Viewing
- Chat Room
- 🖽 Calendar
- Help Center
- Settings

## Remote Viewing - Rig: Discoverer Clear Leader | Well - WR578-PS004ST001