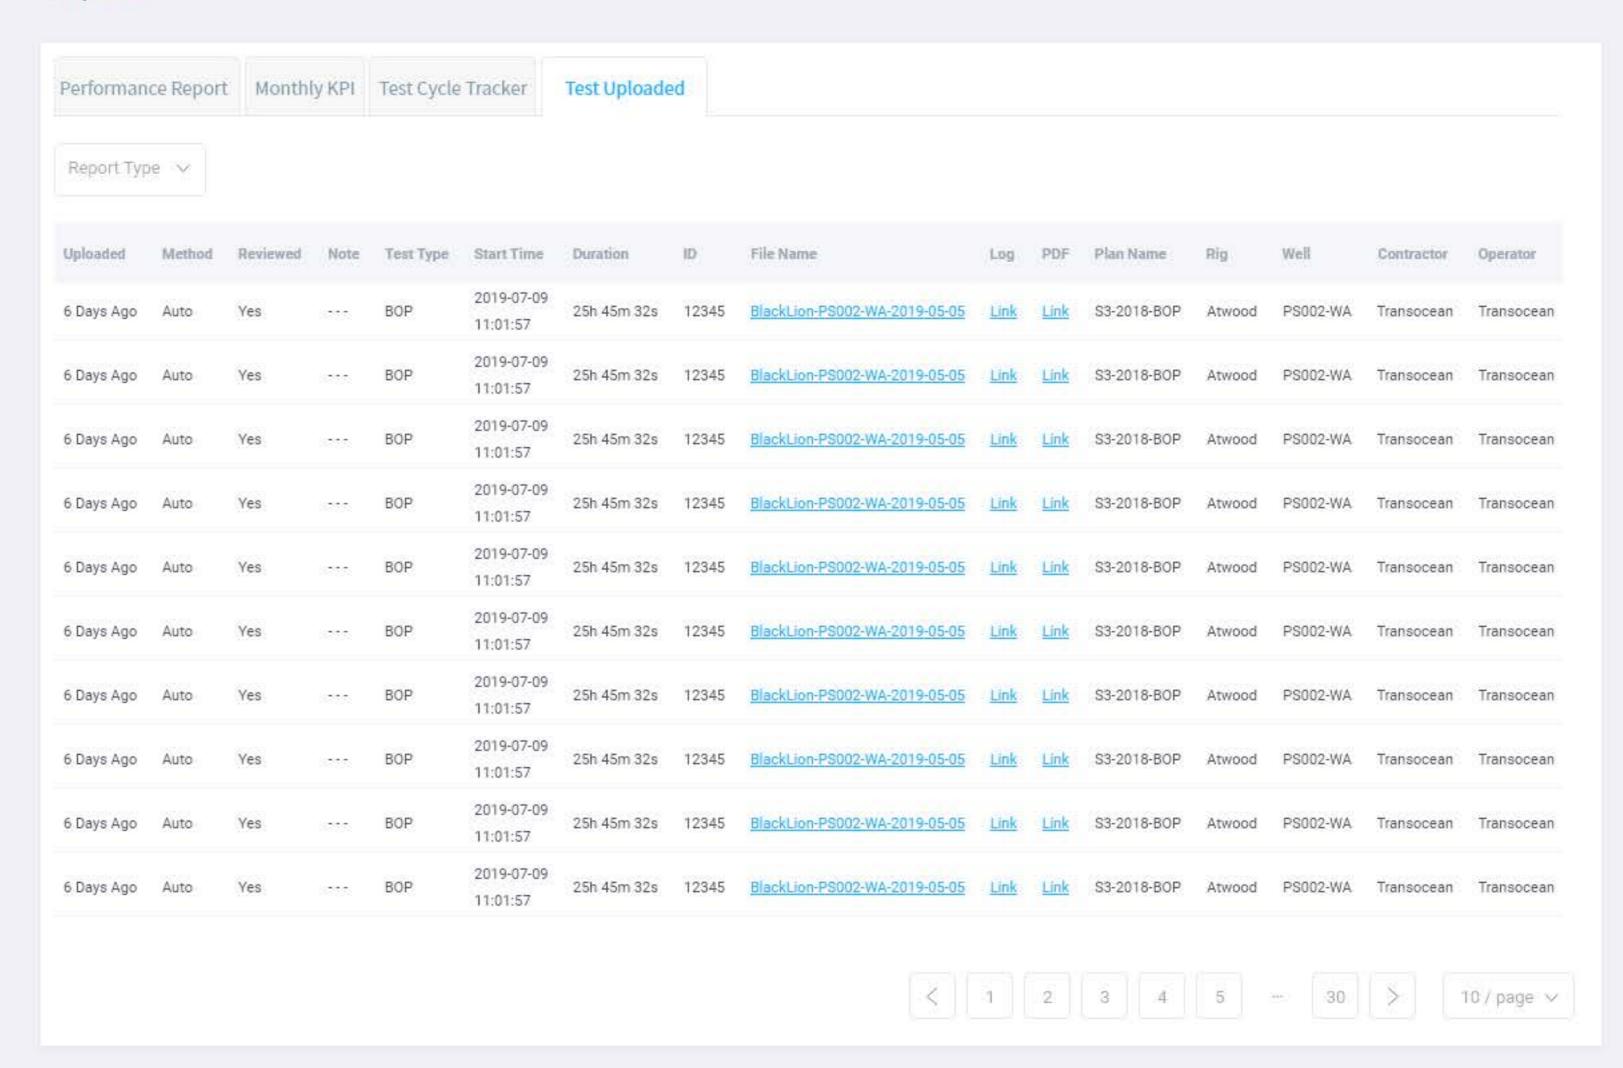

- **☆** Home
- . Dashboard
- Inbox
- | Products
- Report
- **2** Customers
- Chat Room
- Calendar
- Help Center
- Settings

| erformance Report    | Monthly KPI                               | Test Cycle Tracker  | Test Uploade | d          |                |                   |                      |                |                |
|----------------------|-------------------------------------------|---------------------|--------------|------------|----------------|-------------------|----------------------|----------------|----------------|
| Rig                  | Well                                      | Well                |              | Operator   | Support Status | Date of Last Test | Forecasted Next Test | System Up Time | Days Remaining |
| Discoverer Deep Seas | BlackHippo-A-4 ST002-BP02                 |                     | Transocean   | Transocean | Unsupported    | 2018-04-12        | 2018-05-15           | 10d 22h 42m    | 33             |
| Discoverer Deep Seas | verer Deep Seas BlackHippo-A-4 ST002-BP02 |                     | Transocean   | Transocean | Unsupported    | 2018-04-12        | 2018-05-15           | 10d 22h 42m    | 33             |
| Discoverer Deep Seas | BlackHi                                   | ippo-A-4 ST002-BP02 | Transocean   | Transocean | Unsupported    | 2018-04-12        | 2018-05-15           | 10d 22h 42m    | 33             |
| Discoverer Deep Seas | rer Deep Seas BlackHippo-A-4 ST002-BP02   |                     | Transocean   | Transocean | Unsupported    | 2018-04-12        | 2018-05-15           | 10d 22h 42m    | 33             |
| Discoverer Deep Seas | BlackHippo-A-4 ST002-BP02                 |                     | Transocean   | Transocean | Unsupported    | 2018-04-12        | 2018-05-15           | 10d 22h 42m    | 33             |
| Discoverer Deep Seas | BlackHippo-A-4 ST002-BP02                 |                     | Transocean   | Transocean | Unsupported    | 2018-04-12        | 2018-05-15           | 10d 22h 42m    | 33             |
| Discoverer Deep Seas | er Deep Seas BlackHippo-A-4 ST002-BP02    |                     | Transocean   | Transocean | Unsupported    | 2018-04-12        | 2018-05-15           | 10d 22h 42m    | 33             |
| Discoverer Deep Seas | er Deep Seas BlackHippo-A-4 ST002-BP02    |                     | Transocean   | Transocean | Unsupported    | 2018-04-12        | 2018-05-15           | 10d 22h 42m    | 33             |
| Discoverer Deep Seas | verer Deep Seas BlackHippo-A-4 ST002-BP02 |                     | Transocean   | Transocean | Unsupported    | 2018-04-12        | 2018-05-15           | 10d 22h 42m    | 33             |
| Discoverer Deep Seas | BlackHi                                   | ippo-A-4 ST002-BP02 | Transocean   | Transocean | Unsupported    | 2018-04-12        | 2018-05-15           | 10d 22h 42m    | 33             |
|                      |                                           |                     |              |            |                | < 1 2             | 3 4 5                | 30 >           | 10 / page >    |