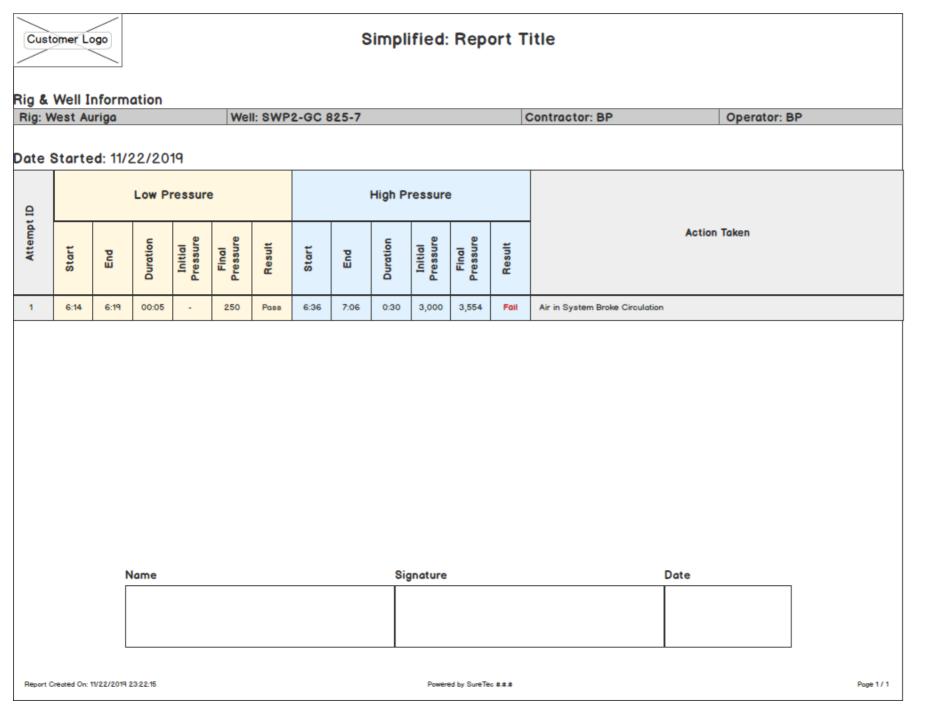

Horizontal Orientation

| Custo      |           |            | eport        | Title               |                   |        |                      |      |          |                                  |                                                                 |             |    | Contractor: <b>BP</b><br>Operator: <b>John Smith</b><br>Test Started: <b>2020-01-09 15:23:43 (UTC-6)</b> |  |  |  |
|------------|-----------|------------|--------------|---------------------|-------------------|--------|----------------------|------|----------|----------------------------------|-----------------------------------------------------------------|-------------|----|----------------------------------------------------------------------------------------------------------|--|--|--|
|            |           |            | g<br>est Aur | 0 825-7             | ,                 |        | Block Lea<br>25G 456 |      |          | Well Identifier<br><b>4521</b> 8 | Test End: 2020-01-09 18:56:21 (UTC-6)<br>Water Depth: 30,000 ft |             |    |                                                                                                          |  |  |  |
| Final Te   | st Res    | ult        |              |                     |                   |        |                      |      |          |                                  |                                                                 |             |    |                                                                                                          |  |  |  |
| 0          |           |            | Low Pr       | ressure             | •                 |        |                      |      | High P   | ressure                          | •                                                               |             |    |                                                                                                          |  |  |  |
| Attempt ID | Start     | End        | Duration     | Initial<br>Pressure | Final<br>Pressure | Result | Start                | End  | Duration | Initial<br>Pressure              | Final<br>Pressure                                               | Result      |    | Action Taken                                                                                             |  |  |  |
| 7          | 6:14      | 6:19       | 00:05        | -                   | 250               | Pass   | 6:36                 | 7:06 | 0:30     | 3,000                            | 3,554                                                           | Pass        |    |                                                                                                          |  |  |  |
| Table o    | f Conte   | ents       |              |                     |                   |        |                      |      |          |                                  |                                                                 |             |    | Approvals                                                                                                |  |  |  |
| Sectio     | ection    |            |              |                     |                   |        |                      |      |          |                                  | Page                                                            | Disc Owners |    |                                                                                                          |  |  |  |
| Genero     | I Informa | ation      |              |                     |                   |        |                      |      |          |                                  |                                                                 |             | 2  | Plan Owner<br>John.Doe@PB.com                                                                            |  |  |  |
| Signati    | ire Page  |            |              |                     |                   |        |                      |      |          |                                  |                                                                 |             | 3  |                                                                                                          |  |  |  |
| Test Re    | esult Sur | mmary      |              |                     |                   |        |                      |      |          |                                  |                                                                 |             | 4  | Acknowledgers<br>Jim.Anderson@BP.com                                                                     |  |  |  |
|            |           | rification |              |                     |                   |        |                      |      |          |                                  |                                                                 |             | 5  | <ul> <li>Jane.Smith@BP.com</li> <li>281-555-5555</li> </ul>                                              |  |  |  |
| Compo      | nent Ver  | rification | Schema       | tic                 |                   |        |                      |      |          |                                  |                                                                 |             | 6  |                                                                                                          |  |  |  |
| Test Ex    | ecution   | Summa      | ry           |                     |                   |        |                      |      |          |                                  |                                                                 |             | 7  | Approvers                                                                                                |  |  |  |
| Step 1     |           |            |              |                     |                   |        |                      |      |          |                                  |                                                                 |             | 8  | John.Doe@PB.com                                                                                          |  |  |  |
| Step 2     |           |            |              |                     |                   |        |                      |      |          |                                  |                                                                 |             | 10 | cc                                                                                                       |  |  |  |
| Step 3     |           |            |              |                     |                   |        |                      |      |          |                                  |                                                                 |             | 12 | John.Doe@PB.com                                                                                          |  |  |  |
| Step 4     |           |            |              |                     |                   |        |                      |      |          |                                  |                                                                 |             | 14 |                                                                                                          |  |  |  |
| 0          | re Histor | y          |              |                     |                   |        |                      |      |          |                                  |                                                                 |             | 16 |                                                                                                          |  |  |  |

## Horizontal Orientation

| Location Ri<br>GOM W             | g<br>lest Auriga           |      |          | Well<br>SWP2-GC 825-7 |                | Block<br>25G | Lease<br><b>45685</b> |      | 5        | Well Identifier<br>45218 |             |            | 20-01-09 18:56:21 | 01-09 15:23:43 (UTC-6)<br>01-09 18:56:21 (UTC-6)<br>) ft |  |
|----------------------------------|----------------------------|------|----------|-----------------------|----------------|--------------|-----------------------|------|----------|--------------------------|-------------|------------|-------------------|----------------------------------------------------------|--|
|                                  | Low Pressure High Pressure |      |          |                       |                |              |                       |      |          |                          |             |            |                   |                                                          |  |
| Section                          | Start                      | End  | Duration | Initial Pressure      | Final Pressure | Result       | Start                 | End  | Duration | Initial Pressure         | Final Press | ure Result | Actions Taken     | Page                                                     |  |
| General Information              |                            |      |          |                       |                |              |                       |      |          |                          |             |            |                   | 2                                                        |  |
| Signature Page                   |                            |      |          |                       |                |              |                       |      |          |                          |             |            |                   | з                                                        |  |
| Test Result Summary              |                            |      |          |                       |                |              |                       |      |          |                          |             |            |                   | 4                                                        |  |
| Component Verification Report    |                            |      |          |                       |                |              |                       |      |          |                          |             |            |                   | 5                                                        |  |
| Component Verification Schematic |                            |      |          |                       |                |              |                       |      |          |                          |             |            |                   | 6                                                        |  |
| Test Execution Summary           |                            |      |          |                       |                |              |                       |      |          |                          |             |            |                   | 7                                                        |  |
| Step 1 (Attempt 1)               | 6:14                       | 6:19 | 00:05    |                       | 250            | Pass         | 6:36                  | 7:06 | 0:30     | 3,000                    | 3,554       | Fail       | Action 1          | 8                                                        |  |
| Step 2 (Attempt 1)               | 6:14                       | 6:19 | 00:05    | 250                   | 250            | Pass         | 6:36                  | 7:06 | 0:30     | 3,000                    | 3,800       | Pass       |                   | 10                                                       |  |
| Step 3 (Attempt 1)               | 6:14                       | 6:19 | 00:05    | 250                   | 250            | Pass         | 6:36                  | 7:06 | 0:30     | 3,000                    | 3,800       | Pass       |                   | 12                                                       |  |
| Step 4 (Attempt 1)               | 6:14                       | 6:19 | 00:05    | 250                   | 250            | Pass         | 6:36                  | 7:06 | 0:30     | 3,000                    | 3,800       | Pass       |                   | 14                                                       |  |
| Pressure History                 |                            |      |          |                       |                |              |                       |      |          |                          |             |            |                   | 16                                                       |  |

| Name | Signature | Date |
|------|-----------|------|
|      |           |      |
|      |           |      |

Horizontal Orientation

| Custo                                                                                       |                        |            |       | Well | 2-GC 8                                                                                                                                                                                                                                                                                                                                                                                                                                                                                                                                                                                                                                                                                                                                                                                                                                                                                                                                                                                                                                                                                                                                                                                                                                                                                                                                                                                                                                                                                                                                                                                                                                                                                             | 325-7 |                   |        | Block Lease<br>25G <b>45685</b> |                         |      |                              |                   | Well Identifier<br><b>45218</b> |                 | Test Started: 2 | ohn Smith<br>020-01-09 15:23:43 (UTC-6)<br>020-01-09 18:56:21 (UTC-6) | Horizontal<br>Orientation |  |
|---------------------------------------------------------------------------------------------|------------------------|------------|-------|------|----------------------------------------------------------------------------------------------------------------------------------------------------------------------------------------------------------------------------------------------------------------------------------------------------------------------------------------------------------------------------------------------------------------------------------------------------------------------------------------------------------------------------------------------------------------------------------------------------------------------------------------------------------------------------------------------------------------------------------------------------------------------------------------------------------------------------------------------------------------------------------------------------------------------------------------------------------------------------------------------------------------------------------------------------------------------------------------------------------------------------------------------------------------------------------------------------------------------------------------------------------------------------------------------------------------------------------------------------------------------------------------------------------------------------------------------------------------------------------------------------------------------------------------------------------------------------------------------------------------------------------------------------------------------------------------------------|-------|-------------------|--------|---------------------------------|-------------------------|------|------------------------------|-------------------|---------------------------------|-----------------|-----------------|-----------------------------------------------------------------------|---------------------------|--|
|                                                                                             |                        | Attempt ID | Start | End  | Duration<br>httmm<br>httmm<br>httm<br>httm<br>httm<br>httm<br>httm<br>httm<br>httm<br>httm<br>httm<br>httm<br>httm<br>httm<br>httm<br>httm<br>httm<br>httm<br>httm<br>httm<br>httm<br>httm<br>httm<br>httm<br>httm<br>httm<br>httm<br>httm<br>httm<br>httm<br>httm<br>httm<br>httm<br>httm<br>httm<br>httm<br>httm<br>httm<br>httm<br>httm<br>httm<br>httm<br>httm<br>httm<br>httm<br>httm<br>httm<br>httm<br>httm<br>httm<br>httm<br>httm<br>httm<br>httm<br>httm<br>httm<br>httm<br>httm<br>httm<br>httm<br>httm<br>httm<br>httm<br>httm<br>httm<br>httm<br>httm<br>httm<br>httm<br>httm<br>httm<br>httm<br>httm<br>httm<br>httm<br>httm<br>httm<br>httm<br>httm<br>httm<br>httm<br>httm<br>httm<br>httm<br>httm<br>httm<br>httm<br>httm<br>httm<br>httm<br>httm<br>httm<br>httm<br>httm<br>httm<br>httm<br>httm<br>httm<br>httm<br>httm<br>httm<br>httm<br>httm<br>httm<br>httm<br>httm<br>httm<br>httm<br>httm<br>httm<br>httm<br>httm<br>httm<br>httm<br>httm<br>httm<br>httm<br>httm<br>httm<br>httm<br>httm<br>httm<br>httm<br>httm<br>httm<br>httm<br>httm<br>httm<br>httm<br>httm<br>httm<br>httm<br>httm<br>httm<br>httm<br>httm<br>httm<br>httm<br>httm<br>httm<br>httm<br>httm<br>httm<br>httm<br>httm<br>httm<br>httm<br>httm<br>httm<br>httm<br>httm<br>httm<br>httm<br>httm<br>httm<br>httm<br>httm<br>httm<br>httm<br>httm<br>httm<br>httm<br>httm<br>httm<br>httm<br>httm<br>httm<br>httm<br>httm<br>httm<br>httm<br>httm<br>httm<br>httm<br>httm<br>httm<br>httm<br>httm<br>httm<br>httm<br>httm<br>httm<br>httm<br>httm<br>httm<br>httm<br>httm<br>httm<br>httm<br>httm<br>httm<br>httm<br>httm<br>httm<br>httm<br>httm<br>httm<br>httm<br>httm<br>httm<br>httm<br>httm<br>httm |       | Final<br>Pressure | Result | Start                           | End<br><sup>hhumm</sup> | -    | Initial<br>Pressure<br>annss | Final<br>Pressure | Result                          | Action To       | aken            | Approvals<br>Plan Owner<br>· John.Doe@PB.com                          |                           |  |
| Page                                                                                        |                        |            |       |      |                                                                                                                                                                                                                                                                                                                                                                                                                                                                                                                                                                                                                                                                                                                                                                                                                                                                                                                                                                                                                                                                                                                                                                                                                                                                                                                                                                                                                                                                                                                                                                                                                                                                                                    | ā     | ā                 | _      |                                 |                         |      | ā                            | ā                 | _                               |                 |                 | Acknowledgers<br>· Jim.Anderson@BP.com                                |                           |  |
| 2                                                                                           |                        |            | 6:14  | 6:19 | 00:05                                                                                                                                                                                                                                                                                                                                                                                                                                                                                                                                                                                                                                                                                                                                                                                                                                                                                                                                                                                                                                                                                                                                                                                                                                                                                                                                                                                                                                                                                                                                                                                                                                                                                              | -     | 250               | Pass   | 6:36                            | 7:06                    | 0:30 | 3,000                        | 3,554             | Fail                            | Actions taken 1 |                 | <ul> <li>Jane.Smith@BP.com</li> <li>281-555-5555</li> </ul>           |                           |  |
| 3                                                                                           |                        |            | 6:14  | 6:19 | 00:05                                                                                                                                                                                                                                                                                                                                                                                                                                                                                                                                                                                                                                                                                                                                                                                                                                                                                                                                                                                                                                                                                                                                                                                                                                                                                                                                                                                                                                                                                                                                                                                                                                                                                              | -     | 250               | Pass   | 6:36                            | 7:06                    | 0:30 | 3,000                        | 3,554             | Pass                            |                 |                 | Approvers                                                             |                           |  |
| 4                                                                                           |                        |            | 6:14  | 6:19 | 00:05                                                                                                                                                                                                                                                                                                                                                                                                                                                                                                                                                                                                                                                                                                                                                                                                                                                                                                                                                                                                                                                                                                                                                                                                                                                                                                                                                                                                                                                                                                                                                                                                                                                                                              | -     | 250               | Pass   | 6:36                            | 7:06                    | 0:30 | 3,000                        | 3,554             | Pass                            |                 |                 | · John.Doe@PB.com                                                     |                           |  |
| 5                                                                                           |                        |            | 6:14  | 6:19 | 00:05                                                                                                                                                                                                                                                                                                                                                                                                                                                                                                                                                                                                                                                                                                                                                                                                                                                                                                                                                                                                                                                                                                                                                                                                                                                                                                                                                                                                                                                                                                                                                                                                                                                                                              | -     | 250               | Pass   | 6:36                            | 7:06                    | 0:30 | 3,000                        | 3,554             | Pass                            |                 |                 |                                                                       |                           |  |
| 6                                                                                           |                        |            | 6:14  | 6:19 | 00:05                                                                                                                                                                                                                                                                                                                                                                                                                                                                                                                                                                                                                                                                                                                                                                                                                                                                                                                                                                                                                                                                                                                                                                                                                                                                                                                                                                                                                                                                                                                                                                                                                                                                                              | -     | 250               | Pass   | 6:36                            | 7:06                    | 0:30 | 3,000                        | 3,554             | Pass                            |                 |                 | <ul> <li>John.Doe@PB.com</li> </ul>                                   |                           |  |
| 7                                                                                           | Test Execution Summary | 6          | 6:14  | 6:19 | 00:05                                                                                                                                                                                                                                                                                                                                                                                                                                                                                                                                                                                                                                                                                                                                                                                                                                                                                                                                                                                                                                                                                                                                                                                                                                                                                                                                                                                                                                                                                                                                                                                                                                                                                              | -     | 250               | Pass   | 6:36                            | 7:06                    | 0:30 | 3,000                        | 3,554             | Pass                            |                 |                 |                                                                       |                           |  |
| 8                                                                                           | Step 1 (Attempt 1)     | 7          | 6:14  | 6:19 | 00:05                                                                                                                                                                                                                                                                                                                                                                                                                                                                                                                                                                                                                                                                                                                                                                                                                                                                                                                                                                                                                                                                                                                                                                                                                                                                                                                                                                                                                                                                                                                                                                                                                                                                                              | -     | 250               | Pass   | 6:36                            | 7:06                    | 0:30 | 3,000                        | 3,554             | Pass                            |                 |                 |                                                                       |                           |  |
| 10                                                                                          | Step 2 (Attempt 1)     | 8          | 6:14  | 6:19 | 00:05                                                                                                                                                                                                                                                                                                                                                                                                                                                                                                                                                                                                                                                                                                                                                                                                                                                                                                                                                                                                                                                                                                                                                                                                                                                                                                                                                                                                                                                                                                                                                                                                                                                                                              | -     | 250               | Pass   | 6:36                            | 7:06                    | 0:30 | 3,000                        | 3,554             | Pass                            |                 |                 |                                                                       |                           |  |
| 12                                                                                          | Step 3 (Attempt 1)     | ۹          | 6:14  | 6:19 | 00:05                                                                                                                                                                                                                                                                                                                                                                                                                                                                                                                                                                                                                                                                                                                                                                                                                                                                                                                                                                                                                                                                                                                                                                                                                                                                                                                                                                                                                                                                                                                                                                                                                                                                                              | -     | 250               | Pass   | 6:36                            | 7:06                    | 0:30 | 3,000                        | 3,554             | Pass                            |                 |                 |                                                                       |                           |  |
| 14                                                                                          | Step 4 (Attempt 1)     | 10         | 6:14  | 6:19 | 00:05                                                                                                                                                                                                                                                                                                                                                                                                                                                                                                                                                                                                                                                                                                                                                                                                                                                                                                                                                                                                                                                                                                                                                                                                                                                                                                                                                                                                                                                                                                                                                                                                                                                                                              | -     | 250               | Pass   | 6:36                            | 7:06                    | 0:30 | 3,000                        | 3,554             | Pass                            |                 |                 |                                                                       |                           |  |
| 16                                                                                          | Pressure History       | 11         | 6:14  | 6:19 | 00:05                                                                                                                                                                                                                                                                                                                                                                                                                                                                                                                                                                                                                                                                                                                                                                                                                                                                                                                                                                                                                                                                                                                                                                                                                                                                                                                                                                                                                                                                                                                                                                                                                                                                                              | -     | 250               | Pass   | 6:36                            | 7:06                    | 0:30 | 3,000                        | 3,554             | Pass                            |                 |                 |                                                                       |                           |  |
|                                                                                             |                        |            |       |      |                                                                                                                                                                                                                                                                                                                                                                                                                                                                                                                                                                                                                                                                                                                                                                                                                                                                                                                                                                                                                                                                                                                                                                                                                                                                                                                                                                                                                                                                                                                                                                                                                                                                                                    |       |                   |        |                                 |                         |      |                              |                   |                                 |                 |                 |                                                                       |                           |  |
| Name Signature Date                                                                         |                        |            |       |      |                                                                                                                                                                                                                                                                                                                                                                                                                                                                                                                                                                                                                                                                                                                                                                                                                                                                                                                                                                                                                                                                                                                                                                                                                                                                                                                                                                                                                                                                                                                                                                                                                                                                                                    |       |                   |        |                                 |                         |      |                              |                   |                                 |                 |                 |                                                                       |                           |  |
|                                                                                             |                        |            |       |      |                                                                                                                                                                                                                                                                                                                                                                                                                                                                                                                                                                                                                                                                                                                                                                                                                                                                                                                                                                                                                                                                                                                                                                                                                                                                                                                                                                                                                                                                                                                                                                                                                                                                                                    |       |                   |        |                                 |                         |      |                              |                   |                                 |                 |                 |                                                                       |                           |  |
| Report Created On: 11/22/2019 23:22:15         Powered By SureTec #.#.#         Poge 1 / 16 |                        |            |       |      |                                                                                                                                                                                                                                                                                                                                                                                                                                                                                                                                                                                                                                                                                                                                                                                                                                                                                                                                                                                                                                                                                                                                                                                                                                                                                                                                                                                                                                                                                                                                                                                                                                                                                                    |       |                   |        |                                 |                         |      |                              |                   |                                 |                 |                 |                                                                       |                           |  |