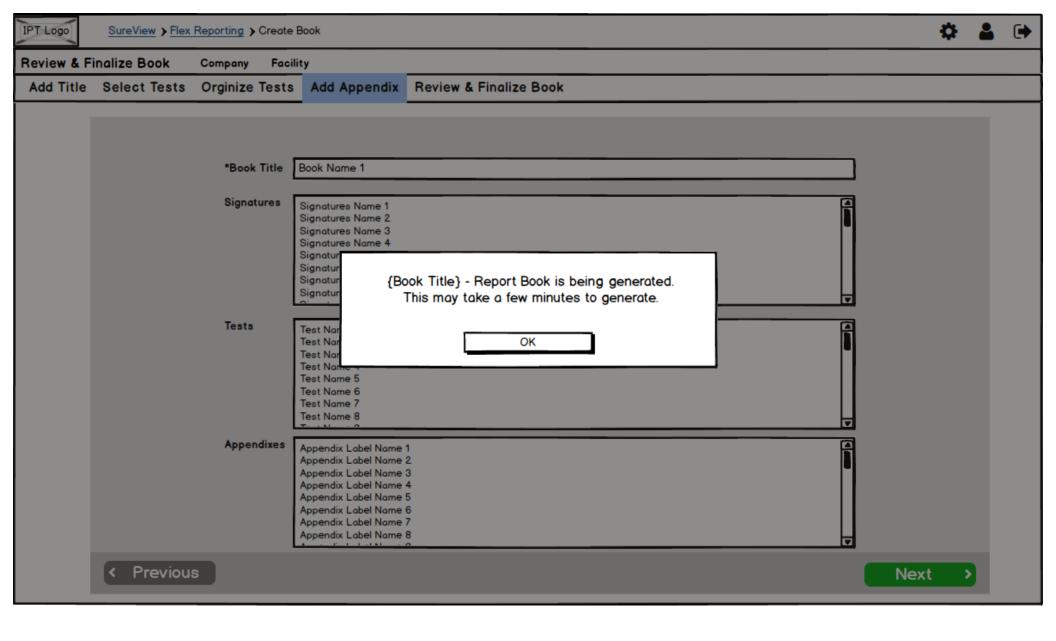

13:24:55 | WO-12345     | PN-6547  | SN-789ABC  | PID-1A2B       | Single Line       | Pass            | Technician 1 | Date            |        | Ġ              |
| Ø        | Name 13     | 2017/15/08 13:24:55 | WO-12345     | PN-6547  | SN-789ABC  | PID-1A2B       | Single Line       | Pass            | Technician 1 | Date            |        | Ġ.             |
|          | Name 14     | 2017/15/08 13:24:55 | WO-12345     | PN-6547  | SN-789ABC  | PID-1A2B       | Single Line       | Pass            | Technician 1 | Date            |        | œ l            |
| Ø        | Name 15     | 2017/15/08 13:24:55 | WO-12345     | PN-6547  | SN-789ABC  | PID-1A2B       | Single Line       | Pass            | Technician 1 | Date            |        | <b>(</b>       |

< Previous

Next