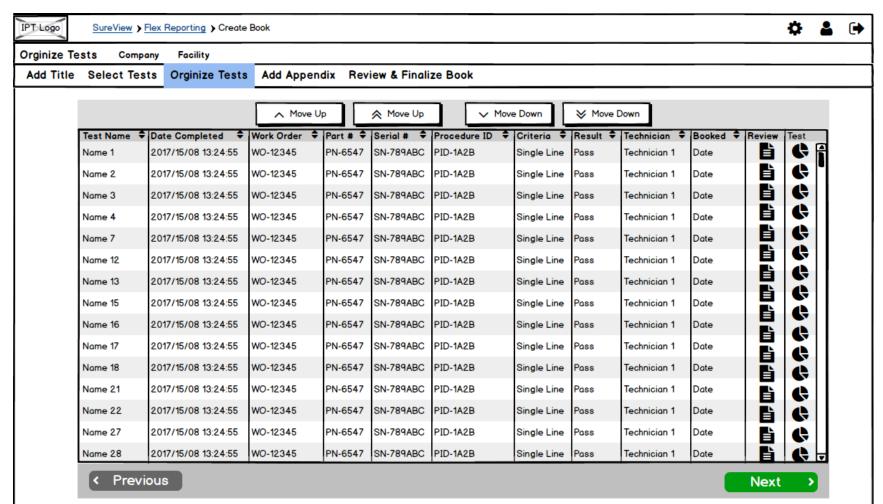

Booked by Defualt = blank

If Booked == None Then Set Order to Oldest to Newest

**Select Tests** Company Facility

Add Title

Select Tests Orginize Tests Add Appendix Review & Finalize Book

15 Test Selected

|          | Test Name 🗘 | Date Completed 🕏    | Work Order 💠 | Part # ₹ | Serial # 💠 | Procedure ID 🕏 | Criteria <b>♦</b> | Result <b>‡</b> | Technician 🕏 | Booked <b>♦</b> | Review | Test           |
|----------|-------------|---------------------|--------------|----------|------------|----------------|-------------------|-----------------|--------------|-----------------|--------|----------------|
| Ø        | Name 1      | 2017/15/08 13:24:55 | WO-12345     | PN-6547  | SN-789ABC  | PID-1A2B       | Single Line       | Pass            | Technician 1 | Date            |        | <b>&amp;</b> A |
| <b>☑</b> | Name 2      | 2017/15/08 13:24:55 | WO-12345     | PN-6547  | SN-789ABC  | PID-1A2B       | Single Line       | Pass            | Technician 1 | Date            |        | <b>(</b>       |
| Ø        | Name 3      | 2017/15/08 13:24:55 | WO-12345     | PN-6547  | SN-789ABC  | PID-1A2B       | Single Line       | Pass            | Technician 1 | Date            |        | <b>G</b>       |
| Ø        | Name 4      | 2017/15/08 13:24:55 | WO-12345     | PN-6547  | SN-789ABC  | PID-1A2B       | Single Line       | Pass            | Technician 1 | Date            |        | <b>(</b>       |
|          | Name 5      | 2017/15/08 13:24:55 | WO-12345     | PN-6547  | SN-789ABC  | PID-1A2B       | Single Line       | Pass            | Technician 1 | Date            |        | <b>G</b>       |
|          | Name 6      | 2017/15/08 13:24:55 | WO-12345     | PN-6547  | SN-789ABC  | PID-1A2B       | Single Line       | Pass            | Technician 1 | Date            |        | <b>\$</b>      |
| Ø        | Name 7      | 2017/15/08 13:24:55 | WO-12345     | PN-6547  | SN-789ABC  | PID-1A2B       | Single Line       | Pass            | Technician 1 | Date            |        | <b>G</b>       |
|          | Name 8      | 2017/15/08 13:24:55 | WO-12345     | PN-6547  | SN-789ABC  | PID-1A2B       | Single Line       | Pass            | Technician 1 | Date            |        | <b>\$</b>      |
|          | Name 9      | 2017/15/08 13:24:55 | WO-12345     | PN-6547  | SN-789ABC  | PID-1A2B       | Single Line       | Pass            | Technician 1 | Date            |        | <b>\$</b>      |
|          | Name 10     | 2017/15/08 13:24:55 | WO-12345     | PN-6547  | SN-789ABC  | PID-1A2B       | Single Line       | Pass            | Technician 1 | Date            |        | <b>\$</b>      |
|          | Name 11     | 2017/15/08 13:24:55 | WO-12345     | PN-6547  | SN-789ABC  | PID-1A2B       | Single Line       | Pass            | Technician 1 | Date            |        | 4              |
| Ø        | Name 12     | 2017/15/08 13:24:55 | WO-12345     | PN-6547  | SN-789ABC  | PID-1A2B       | Single Line       | Pass            | Technician 1 | Date            |        | Ġ              |
| Ø        | Name 13     | 2017/15/08 13:24:55 | WO-12345     | PN-6547  | SN-789ABC  | PID-1A2B       | Single Line       | Pass            | Technician 1 | Date            |        | Ġ.             |
|          | Name 14     | 2017/15/08 13:24:55 | WO-12345     | PN-6547  | SN-789ABC  | PID-1A2B       | Single Line       | Pass            | Technician 1 | Date            |        | œ l            |
| Ø        | Name 15     | 2017/15/08 13:24:55 | WO-12345     | PN-6547  | SN-789ABC  | PID-1A2B       | Single Line       | Pass            | Technician 1 | Date            |        | <b>(</b>       |