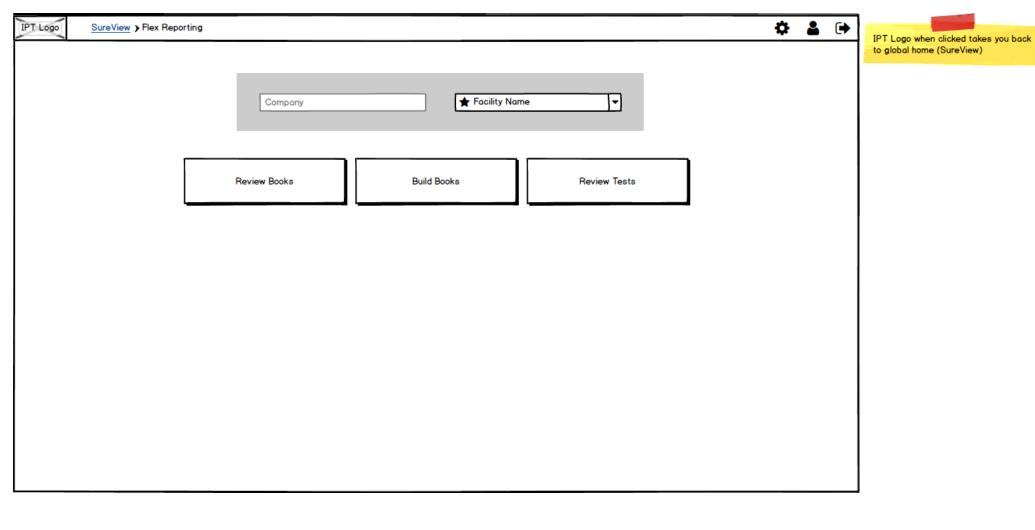

Review Tests Company Facility

## **Review Tests**

| Review Tes    |                     |            |         |           |                |             |          |              |          |          |
|---------------|---------------------|------------|---------|-----------|----------------|-------------|----------|--------------|----------|----------|
| Name <b>♦</b> | Date Completed 🗘    | Work Order | Part #  | Serial #  | Procedure ID 🕏 | Criteria 🗘  | Result 🕏 | Technician 💠 | Booked 🕏 | Download |
| Name 1        | 2017/15/08 13:24:55 | WO-12345   | PN-6547 | SN-789ABC | PID-1A2B       | Single Line | Pass     | Technician 1 | Date     | <b>*</b> |
| Name 1        | 2017/15/08 13:24:55 | WO-12345   | PN-6547 | SN-789ABC | PID-1A2B       | Single Line | Pass     | Techn