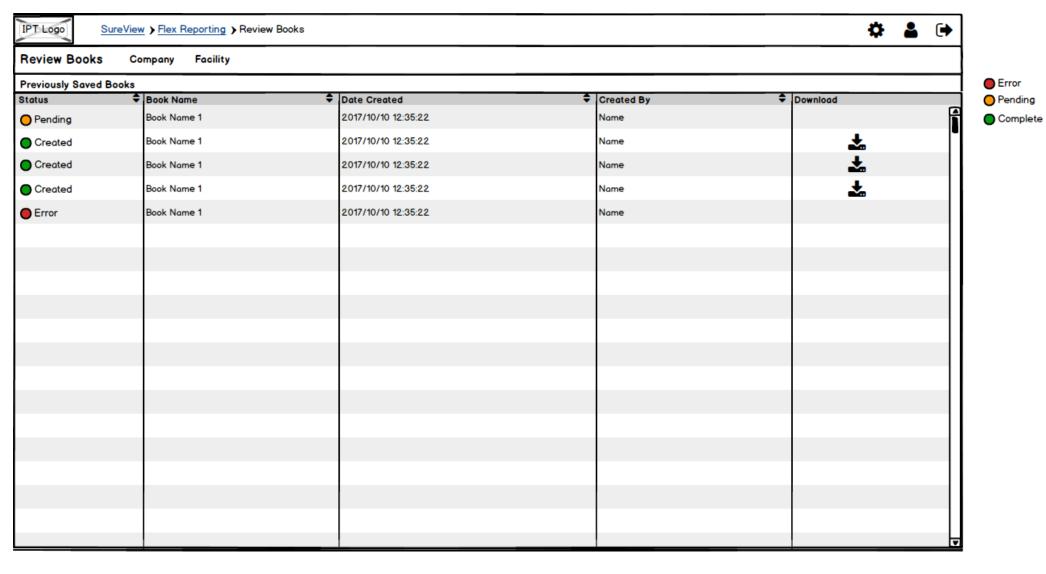

## **Review Tests**

| Review Tes    |                     |            |         |           |                |             |          |              |          |          |
|---------------|---------------------|------------|---------|-----------|----------------|-------------|----------|--------------|----------|----------|
| Name <b>♦</b> | Date Completed 🗘    | Work Order | Part #  | Serial #  | Procedure ID 🕏 | Criteria 🗘  | Result 🕏 | Technician 💠 | Booked 🕏 | Download |
| Name 1        | 2017/15/08 13:24:55 | WO-12345   | PN-6547 | SN-789ABC | PID-1A2B       | Single Line | Pass     | Technician 1 | Date     | <b>*</b> |
| Name 1        | 2017/15/08 13:24:55 | WO-12345   | PN-6547 | SN-789ABC | PID-1A2B       | Single Line | Pass     | Technician 1 | Date     | <b>.</b> |
| Name 1        | 2017/15/08 13:24:55 | WO-12345   | PN-6547 | SN-789ABC | PID-1A2B       | Single Line | Pass     | Technician 1 | Date     | <b>±</b> |
| Name 1        | 2017/15/08 13:24:55 | WO-12345   | PN-6547 | SN-789ABC | PID-1A2B       | Single Line | Pass     | Technician 1 | Date     | <u>*</u> |
| Name 1        | 2017/15/08 13:24:55 | WO-12345   | PN-6547 | SN-789ABC | PID-1A2B       | Single Line | Pass     | Technician 1 | Date     | <b>±</b> |
| Name 1        | 2017/15/08 13:24:55 | WO-12345   | PN-6547 | SN-789ABC | PID-1A2B       | Single Line | Pass     | Technician 1 | Date     | <b>±</b> |
| Name 1        | 2017/15/08 13:24:55 | WO-12345   | PN-6547 | SN-789ABC | PID-1A2B       | Single Line | Pass     | Technician 1 | Date     | <b>±</b> |
|               |                     |            |         |           |                |             |          |              |          |          |
|               |                     |            |         |           |                |             |          |              |          |          |
|               |                     |            |         |           |                |             |          |              |          |          |
|               |                     |            |         |           |                |             |          |              |          |          |
|               |                     |            |         |           |                |             |          |              |          |          |
|               |                     |            |         |           |                |             |          |              |          |          |
|               |                     |            |         |           |                |             |          |              |          |          |
|               |                     |            |         |           |                |             |          |              |          |          |
|               |                     |            |         |           |                |             |          |              |          |          |
|               |                     |            |         |           |                |             |          |              |          |          |
|               |                     |            |         |           |                |             |          |              |          |          |
|               |                     |            |         |           |                |             |          |              |          |          |